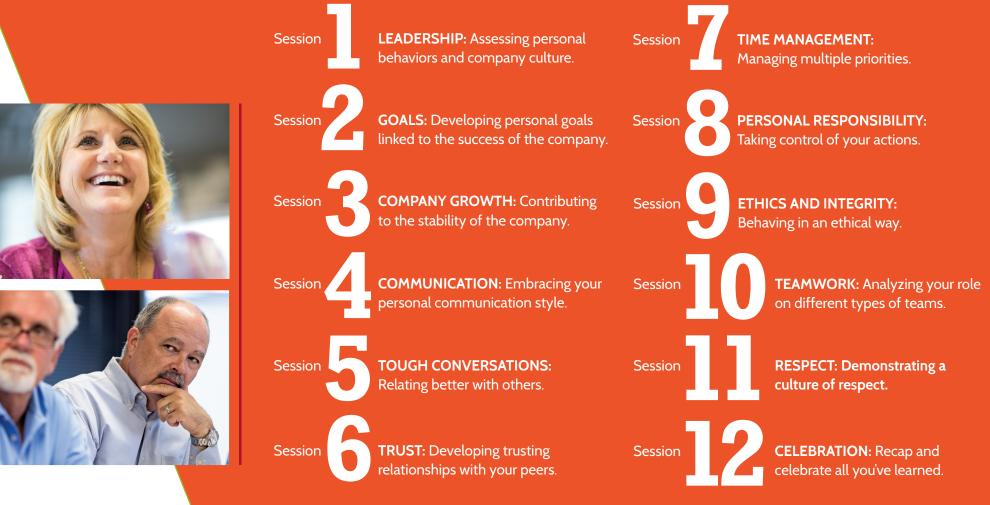

#### Time Commitment:

- Six to Twelve Interactive Training Sessions Chosen by Your Company
- 2-Hour Sessions